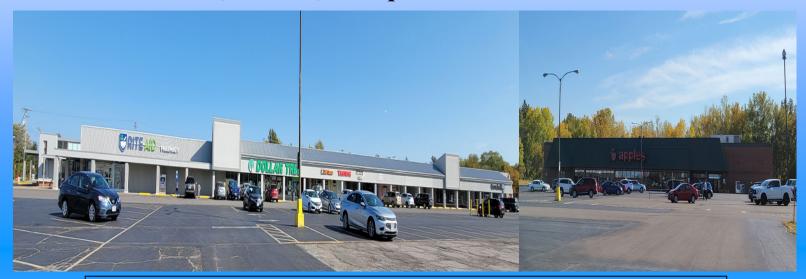

## **Shoreway Shopping Center** Sheffield Lake, Ohio

1,500 - 13,500 square feet available

**Description:** 4100 - 4128 Lake Road. Located across from the beach and roughly 10

minutes to i90. Plaza is 116,936 sq ft.

Co-Tenants: Inline with Apples Supermarket, Dollar Tree, Goodwill, Little Caesar's Pizza,

Biggby Coffee, Bellamy Salon, Driftwood Café, Hello Kiddies Day Care, etc.

Nearby Tenants: Subway, Speedway, Lorain County Library, etc.